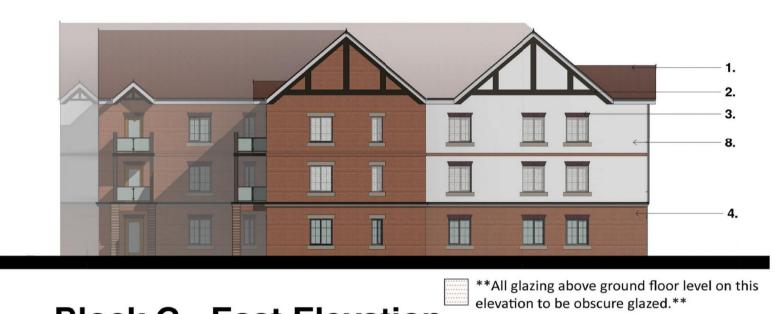

**Block C - North Elevation** 

1:200

Block C - East Elevation

1:200

**Block C - South Elevation** 

III III

**Block C - West Elevation** 1:200

2-Bed

## Site Plan - Block C

1:2000

- Red Clay Tile
   Black Painted Timber Framing
   Brick Header Course
   Aston Red Surface Texture
   Glass Balustrade to Balconies
   Herringbone Detail
   Feature Stone Course to Match Cills
   White Render