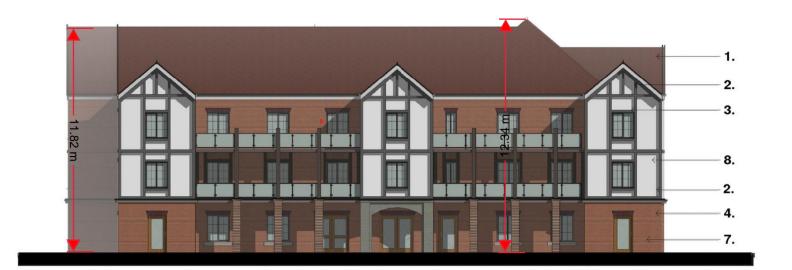

**Block C - North Elevation** 

1:200

Block C - East Elevation

1:200

**Block C - South Elevation** 

III III

**Block C - West Elevation** 1:200

2-Bed

## Site Plan - Block C

1:2000

- Red Clay Tile
   Black Painted Timber Framing
   Brick Header Course
   Aston Red Surface Texture
   Glass Balustrade to Balconies
   Herringbone Detail
   Feature Stone Course to Match Cills
   White Render