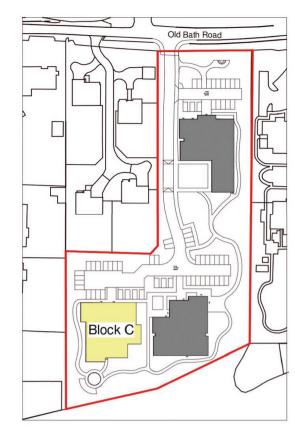

## Site Plan - Block C

1:2000

- Red Clay Tile
   Black Painted Timber Framing
   Brick Header Course
   Aston Red Surface Texture
   Glass Balustrade to Balconies
   Herringbone Detail
   Feature Stone Course to Match Cills
   White Render