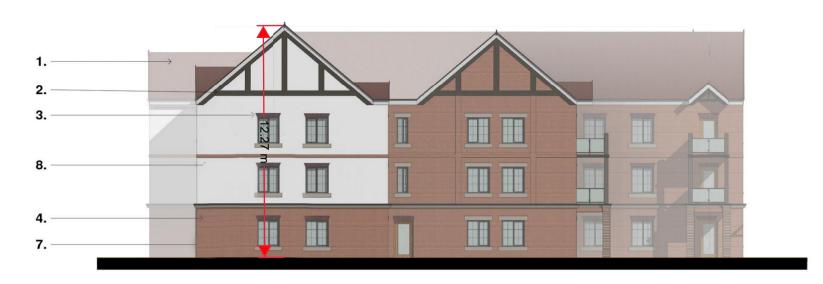

**Block C - North Elevation** 

1:200

Block C - East Elevation

1:200

**Block C - South Elevation** 

III III

**Block C - West Elevation** 1:200

2-Bed

## Site Plan - Block C

1:2000

- Red Clay Tile
   Black Painted Timber Framing
   Brick Header Course
   Aston Red Surface Texture
   Glass Balustrade to Balconies
   Herringbone Detail
   Feature Stone Course to Match Cills
   White Render